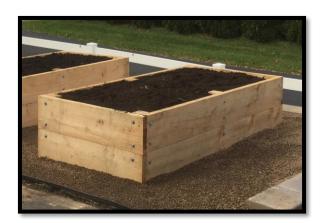

## **Hemlock Raised Beds**

Wilson Home Farms installs handcrafted Hemlock Raised Beds built from rough-cut, true width lumber (not that small stuff you see at the box stores).

Each bed is built with naturally rot resistant local Hemlock and secured with 1/2" Lag Bolts. All beds are offered at 8', 10' or 12' long at a variety of heights.